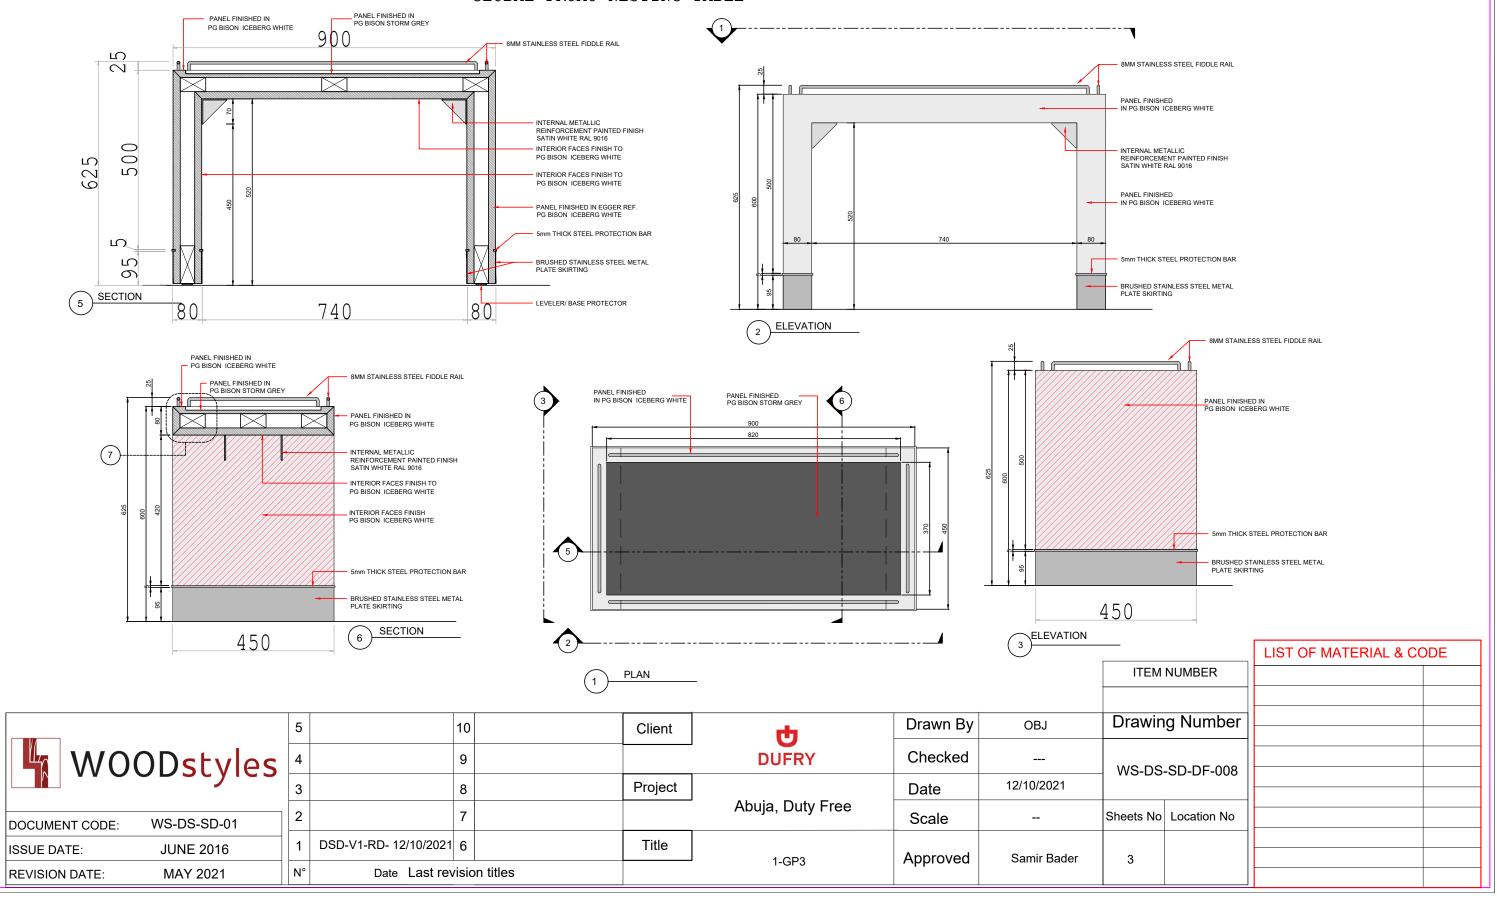

## 1-GP3 (1 UNIT)

GLOBAL PROMO NESTING TABLE

6 SECTION DETAIL

7 SECTION DETAIL

LIST OF MATERIAL & CODE
ITEM NUMBER

| WOODstyle | es |
|-----------|----|
|-----------|----|

| DOCUMENT CODE: | WS-DS-SD-01 |
|----------------|-------------|
| ISSUE DATE:    | JUNE 2016   |
| REVISION DATE: | MAY 2021    |