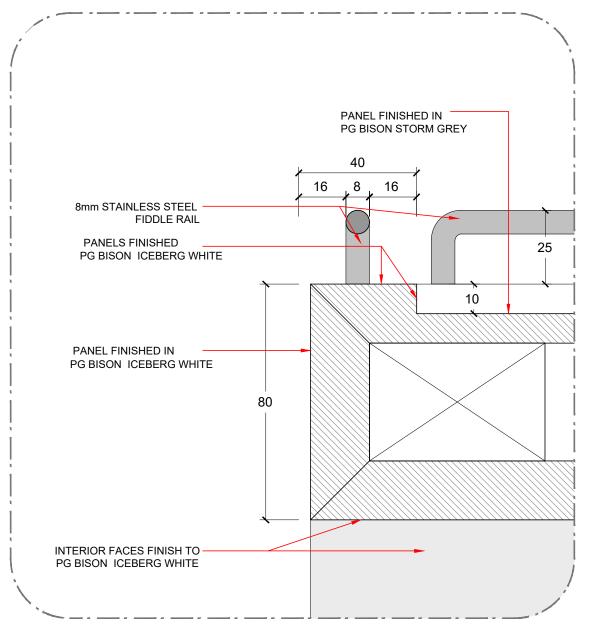

## 1-GP3 (1 UNIT)

GLOBAL PROMO NESTING TABLE

6 SECTION DETAIL

7 SECTION DETAIL

LIST OF MATERIAL & CODE
ITEM NUMBER

| WOODstyle | es |
|-----------|----|
|-----------|----|

| DOCUMENT CODE: | WS-DS-SD-01 |
|----------------|-------------|
| ISSUE DATE:    | JUNE 2016   |
| REVISION DATE: | MAY 2021    |