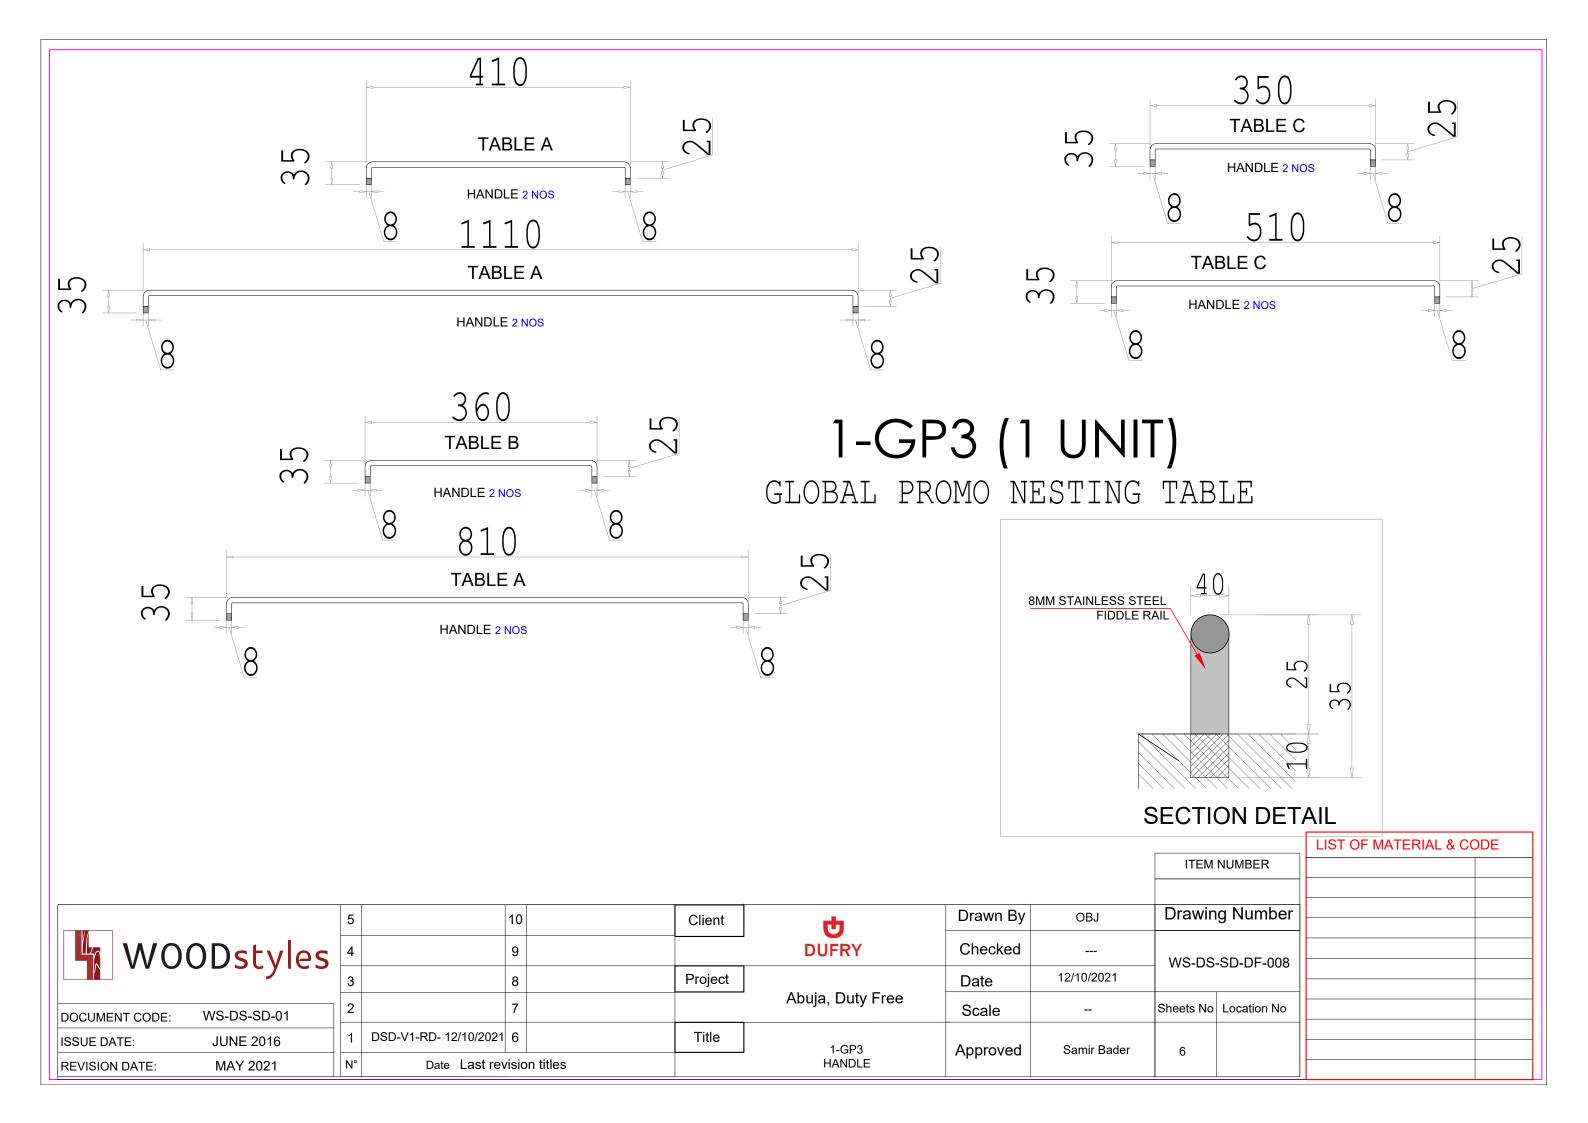

## 1-GP3 (1 UNIT)

GLOBAL PROMO NESTING TABLE

## 1-GP3 (1 UNIT)

GLOBAL PROMO NESTING TABLE

6 SECTION DETAIL

7 SECTION DETAIL

LIST OF MATERIAL & CODE
ITEM NUMBER

| WOODstyle | es |
|-----------|----|
|-----------|----|

| DOCUMENT CODE: | WS-DS-SD-01 |
|----------------|-------------|
| ISSUE DATE:    | JUNE 2016   |
| REVISION DATE: | MAY 2021    |