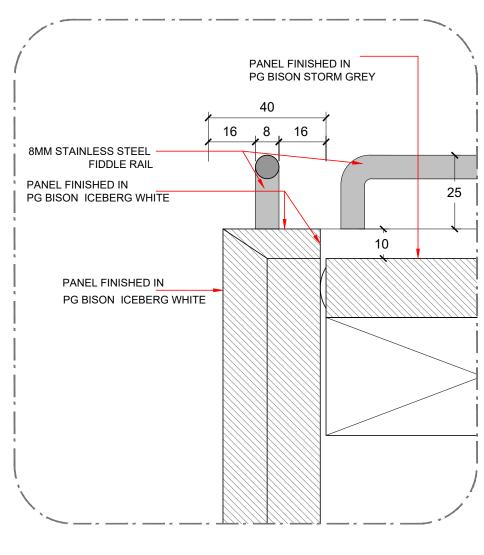

## 1-GP3 (1 UNIT)

GLOBAL PROMO NESTING TABLE

6 SECTION DETAIL

7 SECTION DETAIL

LIST OF MATERIAL & CODE
ITEM NUMBER

| WOODstyle | es |
|-----------|----|
|-----------|----|

| DOCUMENT CODE: | WS-DS-SD-01 |
|----------------|-------------|
| ISSUE DATE:    | JUNE 2016   |
| REVISION DATE: | MAY 2021    |