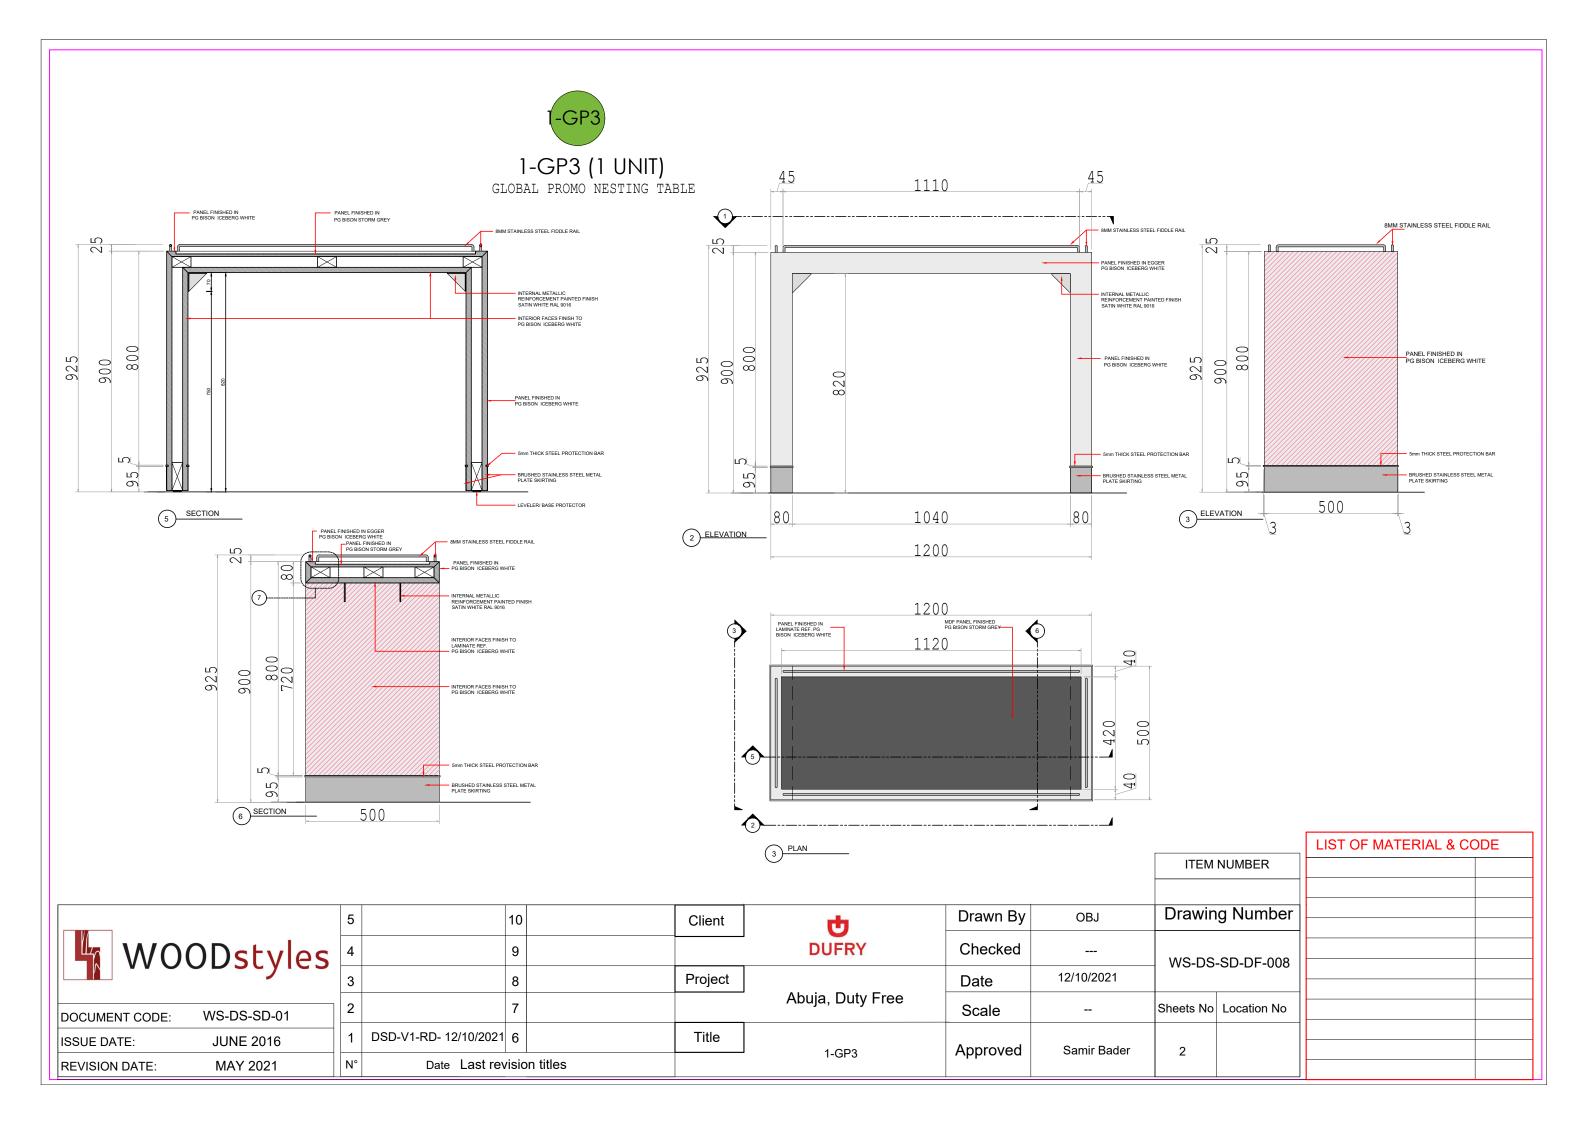

## 1-GP3 (1 UNIT)

GLOBAL PROMO NESTING TABLE







## 1-GP3 (1 UNIT)

GLOBAL PROMO NESTING TABLE





6 SECTION DETAIL

7 SECTION DETAIL

LIST OF MATERIAL & CODE
ITEM NUMBER

| WOODstyle | es |
|-----------|----|
|-----------|----|

| DOCUMENT CODE: | WS-DS-SD-01 |
|----------------|-------------|
| ISSUE DATE:    | JUNE 2016   |
| REVISION DATE: | MAY 2021    |

|   | 5  | 10                      | Clie     | ent | ф                | Drawn By | OBJ          | Drawin          | g Number    |
|---|----|-------------------------|----------|-----|------------------|----------|--------------|-----------------|-------------|
| S | 4  | 9                       |          |     | DUFRY            | Checked  |              | WS-DS-SD-DF-008 |             |
|   | 3  | 8