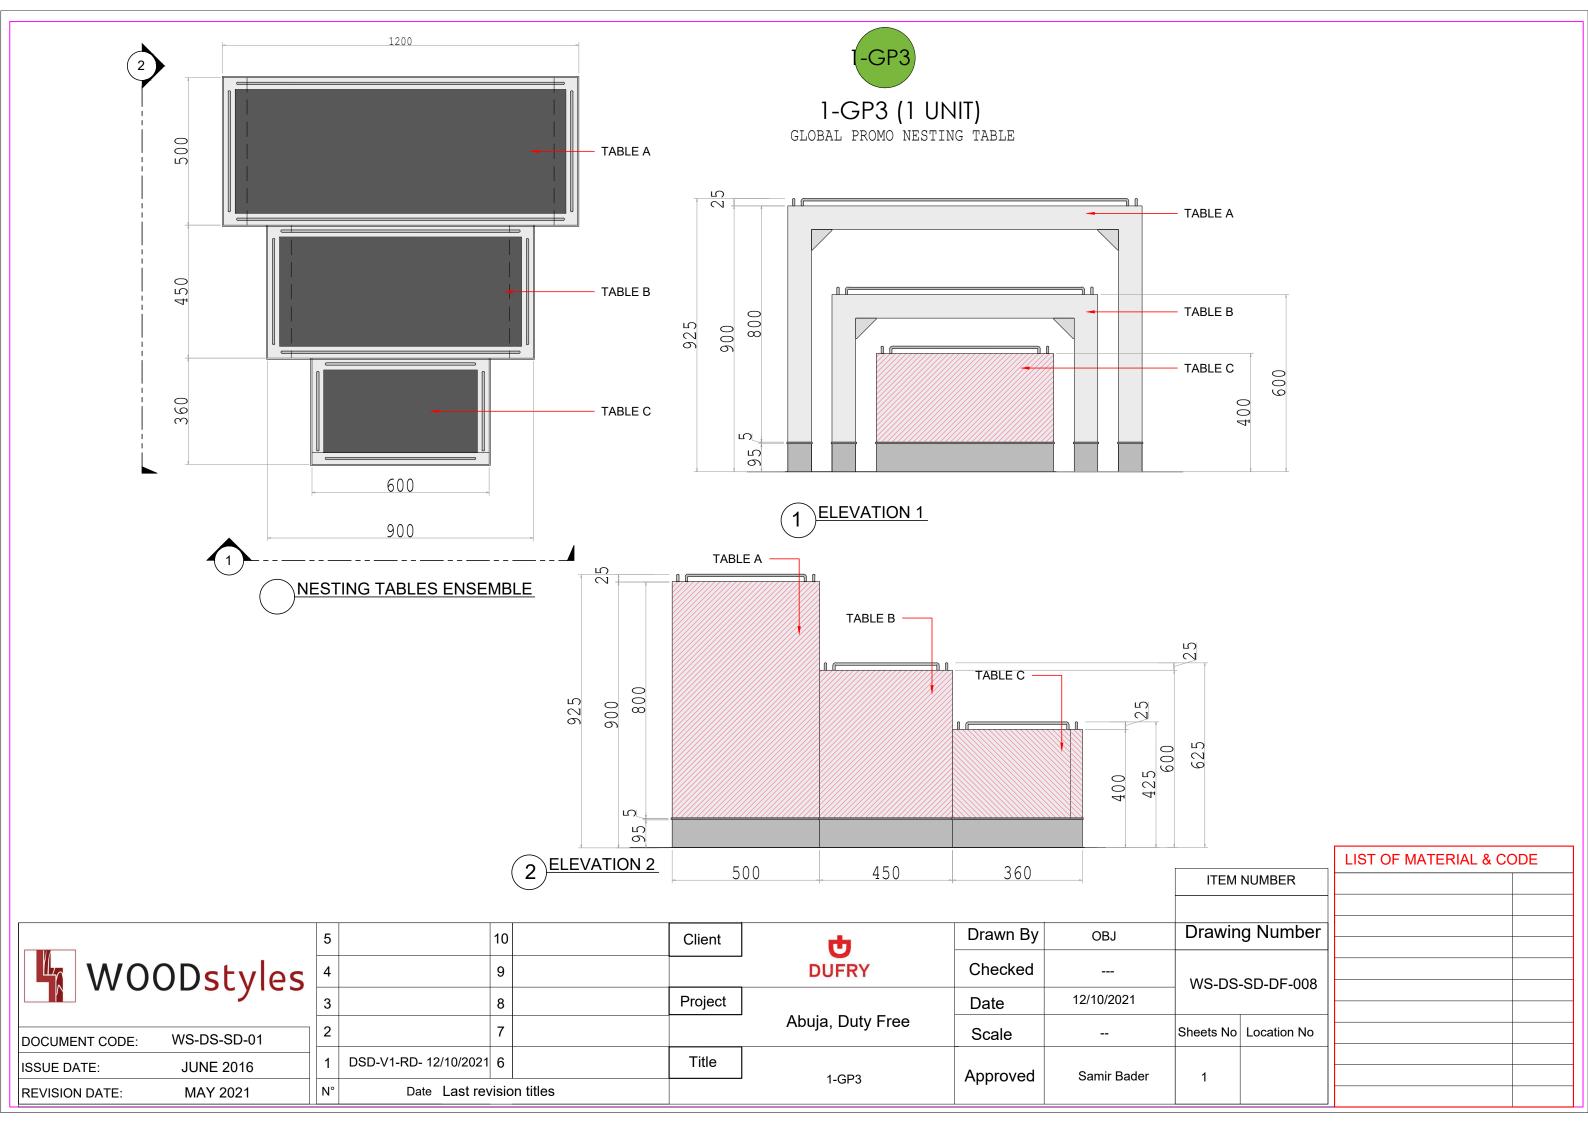

## 1-GP3 (1 UNIT)

GLOBAL PROMO NESTING TABLE







## 1-GP3 (1 UNIT)

GLOBAL PROMO NESTING TABLE





6 SECTION DETAIL

7 SECTION DETAIL

LIST OF MATERIAL & CODE
ITEM NUMBER

| WOODstyle | es |
|-----------|----|
|-----------|----|

| DOCUMENT CODE: | WS-DS-SD-01 |
|----------------|-------------|
| ISSUE DATE:    | JUNE 2016   |
| REVISION DATE: | MAY 2021    |

|   | 5  | 10                      | Clie     | ent | ф                | Drawn By | OBJ          | Drawin          | g Number    |
|---|----|-------------------------|----------|-----|------------------|----------|--------------|-----------------|-------------|
| S | 4  | 9                       |          |     | DUFRY            | Checked  |              | WS-DS-SD-DF-008 |             |
|   | 3  | 8